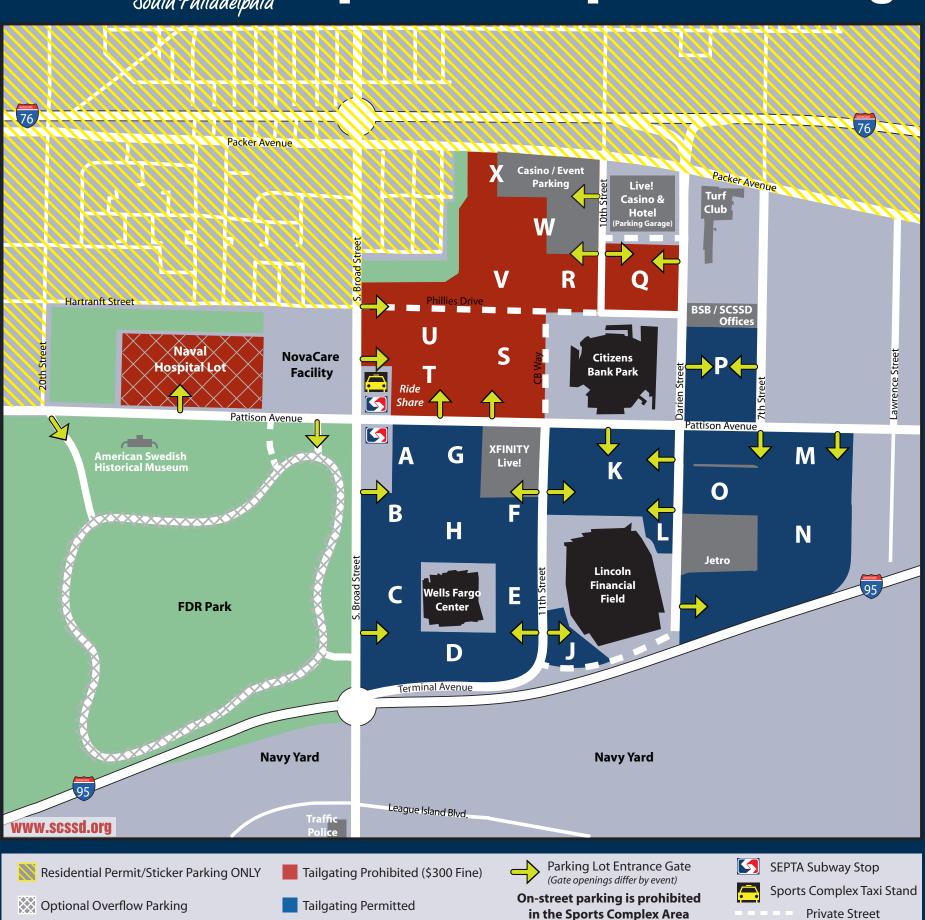

## **Sports Complex Parking**

| Area                                    | Lot Name       | # of Spaces | Website Links                                                  |
|-----------------------------------------|----------------|-------------|----------------------------------------------------------------|
| Wells Fargo Center<br>6,018 spaces      | Α              | 359         |                                                                |
|                                         | В              | 259         |                                                                |
|                                         | С              | 842         |                                                                |
|                                         | D              | 1,824       | https://www.wellsfargocenterphilly.com/plan-your-visit/parking |
|                                         | E              | 735         |                                                                |
|                                         | F              | 591         |                                                                |
|                                         | G              | 540         |                                                                |
|                                         | Н              | 868         |                                                                |
| Lincoln Financial Field<br>2,329 spaces | J              | 180         |                                                                |
|                                         | K              | 1,929       | https://www.lincolnfinancialfield.com/parking/                 |
|                                         | L              | 220         |                                                                |
| M, N, O Lots<br>3,587 spaces            | М              | 1,213       |                                                                |
|                                         | N              | 1,955       |                                                                |
|                                         | 0              | 419         |                                                                |
| Citizens Bank Park<br>8,373 spaces      | Р              | 1,231       |                                                                |
|                                         | Q              | 640         |                                                                |
|                                         | R              | 380         |                                                                |
|                                         | S              | 814         | https://www.mlb.com/phillies/ballpark/transportation/parking   |
|                                         | T              | 1,001       |                                                                |
|                                         | U              | 1,082       |                                                                |
|                                         | V              | 1,000       |                                                                |
|                                         | W              | 1,103       |                                                                |
|                                         | Χ              | 1,122       |                                                                |
| SUBTOTAL                                | Venue Lots     | 20,307      |                                                                |
| Optional Overflow Lots                  | FDR Park       | 1,600       | For Event Schedules:                                           |
| 3,116 spaces                            | Naval Hospital | 1,516       | https://scssd.org/sports-complex-info/#cal                     |
| *TOTAL SPACES                           |                | 23,423      | *Does not include privately operated lots and garage           |