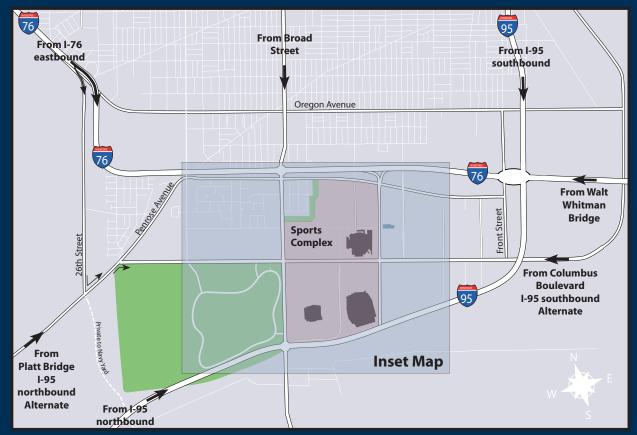

## **Sports Complex Parking**





| Area                                    | Lot Name       | # of Spaces | Website Links                                                  |
|-----------------------------------------|----------------|-------------|----------------------------------------------------------------|
| Wells Fargo Center<br>6,018 spaces      | Α              | 359         |                                                                |
|                                         | В              | 259         |                                                                |
|                                         | С              | 842         |                                                                |
|                                         | D              | 1,824       | https://www.wellsfargoc